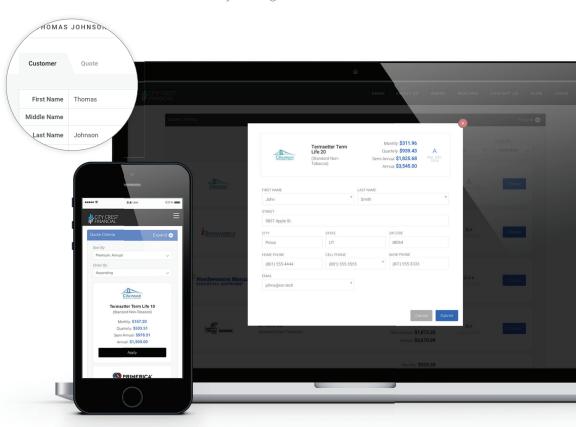

Maximum productivity and efficiency for insurance goes far beyond agent tools. Let us help you build the absolute best experience for your customers! Control your own lead source with our newly designed

Website Ouoter. This consumer-facing quoting option is designed to be simple and easy to use by anyone visiting your website.

The mobile-friendly Website Quoter provides accurate, realtime quotes to your customers, and can be customized from the IXN Dashboard to fit your business.

## **REAL-TIME CONSUMER** QUOTING

- Customer Education
- Adaptive Design
- · Limit Carriers & Products

## QUALIFIED LEAD **GENERATION**

- Customer Quote Selection
- Partial Lead Capture
- Integrates with insure

## **\*** FLEXIBLE CONFIGURATION & INSIGHTS

- Quote Analytics
- Lead Management
- Embeddable Script